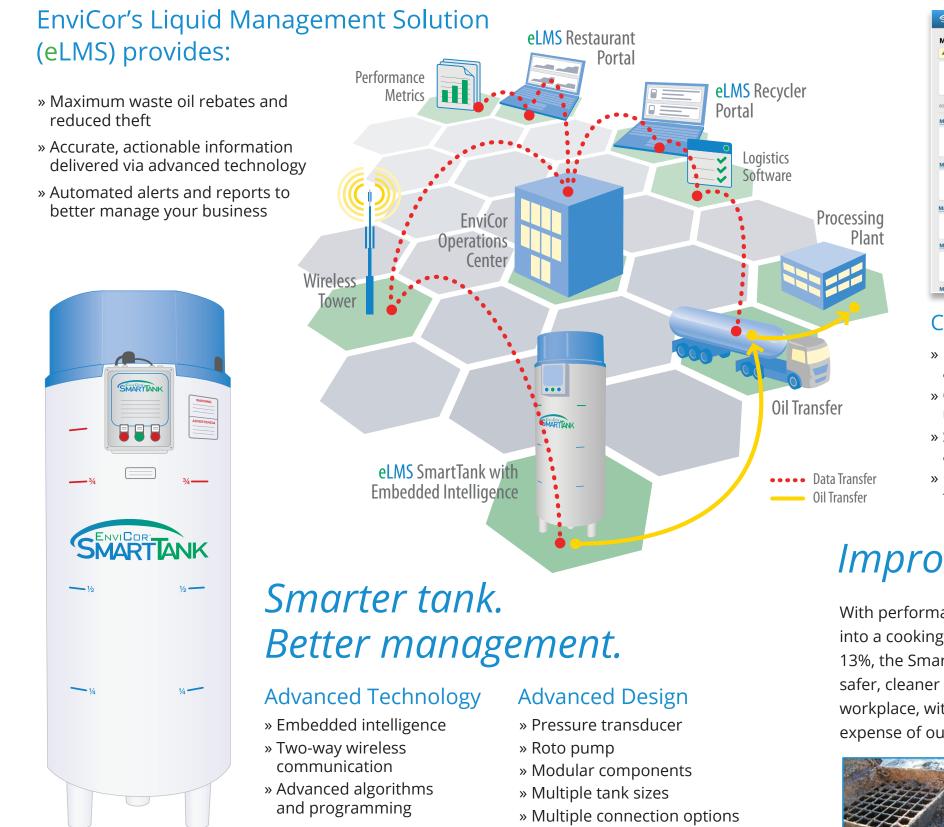

### EnviCor's Liquid Management Solution

| 🛓 ccw(                                                          |
|-----------------------------------------------------------------|
|                                                                 |
| 123<br>On Ma                                                    |
|                                                                 |
|                                                                 |
|                                                                 |
|                                                                 |
|                                                                 |
| ay, Mar 18, 2013<br>me : 111.2<br>Aar 16, Mar 18, Mar 2<br>nput |
| Last 3 Colle                                                    |
| LEVEL Marc                                                      |
| 49 <sup>%</sup> Marc                                            |
|                                                                 |

### A solution, not just a system.

### *Inform your business with eLMS.*

#### **Comparison View**

- » Multi-unit summary of oil inputs and collections
- » Current tank levels and alerts updated in real time
- » Spot trends and compare oil inputs across locations
- » Identify locations inputting oil too frequently or not often enough

#### **Location View**

- » Detailed overview of oil inputs and collections
- » Tank volume and daily input graphs for the last 4 weeks
- » Track activity for last 7 oil inputs and last 3 recycler collections
- » Historical data can be downloaded into Excel via CSV file