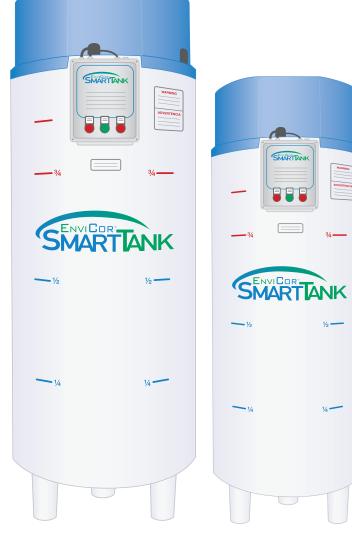

# Multiple-sized tanks to fit your needs.

- » 245 Gallon Standard Size Tank
- » 165 Gallon Smaller Footprint Tank
- » Variety of accessories to fit your equipment and accomodate your needs