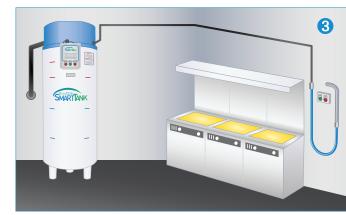

#### Installation Options

- Direct-Connect to Self-Filtering Fryers
- Quick-Connect to Filter Machine/Caddy
- 8 Remote Wand for Non-Filtering Fryers