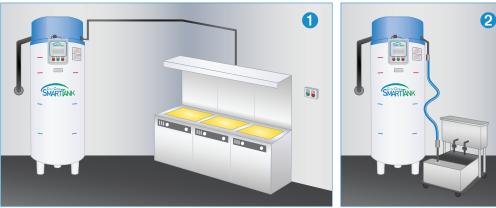

#### Installation Options

- Direct-Connect to Self-Filtering Fryers
- Quick-Connect to Filter Machine/Caddy
- 8 Remote Wand for Non-Filtering Fryers