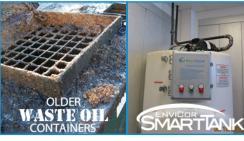

#### Improve profitability with the SmartTank.

With performance that translates into a cooking oil rebate of about 13%, the SmartTank also creates a safer, cleaner and more productive workplace, without the risk and expense of outdoor receptacles.

| 2,500 gallons (18,350 lbs)<br>= \$13,000 (\$5.20/gal) | SMARTIANK | Older<br>Containers |
|-------------------------------------------------------|-----------|---------------------|
| Collected oil                                         | 70%       | 70%                 |
| Lost to theft                                         | 0%        | 18%                 |
| Net recycled oil                                      | 90%       | 60%                 |
| Market price per lb.                                  | 15 cents  | 15 cents            |
| Annual used<br>cooking oil rebate                     | \$1,734   | \$948               |