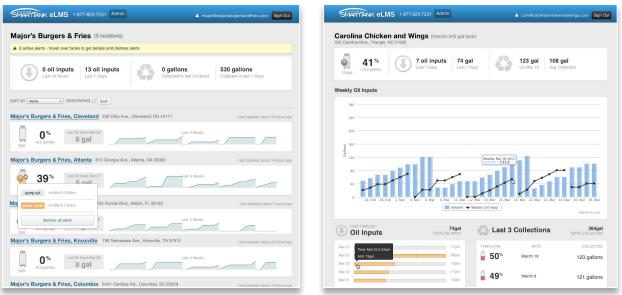

#### **Comparison View**

- » Multi-unit summary of oil inputs and collections
- » Current tank levels and alerts updated in real time
- » Spot trends and compare oil inputs across locations
- » Identify locations inputting oil too frequently or not often enough

#### **Location View**

- » Detailed overview of oil inputs and collections
- » Tank volume and daily input graphs for the last 4 weeks
- » Track activity for last 7 oil inputs and last 3 recycler collections
- » Historical data can be downloaded into Excel via CSV file